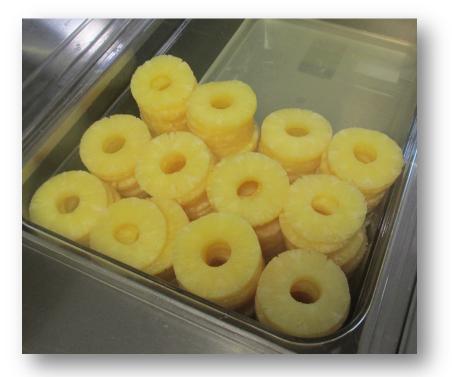

oz                |                     |                          |                                                    |                                                    |          |

### **Production Records Results**



### 2 schools increased fruit



### 3 schools increased vegetables



4 schools increased milk





Fall



### What Do the Changes Look Like?



### **New Signage**

#### FOOD ALLERGY AWARENESS

#### WARNING SIGNS & SYMPTOMS

"My mouth/ tongue itches" "My mouth feels funny" "My tongue feels heavy" "My tongue feels like there is hair on it" "My throat feels thick" "My mouth tingles" "My lips feel tight"

#### WHAT TO DO

Food allergies are serious, don't make lokes about then





### Menu Board!





### **Placement of Unflavored Milk!**





### **Fruit Display**





### Making Fruit & Vegetables Attractive!







### Making Fruit & Vegetables Attractive!







- •Students, Parents and Food Service Staff
  - Perception of lunchroom, food, and staff
  - Low response rate
- Lessons Learned
  - Part of a class vs.
     blast e-mail
  - Focus groups a better option



### **Interviews with Food Service**

"Getting to work closely with this particular group of kids was really fun. They're very **outgoing** and they have **a lot of opinions** and a lot of **ideas**. Their enthusiasm was just, **it was SO fun**. And to see them interact with my staff was even more fun. Because they now have a relationship between the two"

"I enjoyed the *interaction* that our *staff had with the students*"

"The **best part** of it that worked was **the student involve