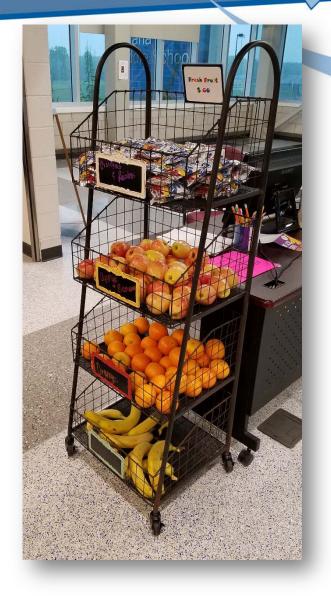

z                |                     |                          |                                                    |                                                    |          |

### **Production Records Results**



### 2 schools increased fruit



### 3 schools increased vegetables



4 schools increased milk





Fall



### What Do the Changes Look Like?



### **New Signage**

#### FOOD ALLERGY AWARENESS

#### WARNING SIGNS & SYMPTOMS

"My mouth/ tongue itches" "My mouth feels funny" "My tongue feels heavy" "My tongue feels like there is hair on it" "My throat feels thick" "My mouth tingles" "My lips feel tight"

#### WHAT TO DO

Food allergies are serious, don't make lokes about then





### Menu Board!





### **Placement of Unflavored Milk!**





### **Fruit Display**





### Making Fruit & Vegetables Attractive!







### Making Fruit & Vegetables Attractive!







- •Students, Parents and Food Service Staff
  - Perception of lunchroom, food, and staff
  - Low response rate
- Lessons Learned
  - Part of a class vs.
     blast e-mail
  - Focus groups a better option



### **Interviews with Food Service**

"Getting to work closely with this particular group of kids was really fun. They're very **outgoing** and they have **a lot of opinions** and a lot of **ideas**. Their enthusiasm was just, **it was SO fun**. And to see them interact with my staff was even more fun. Because they now have a relationship between the two"

"I enjoyed the *interaction* that our *staff had with the students*"

"The **best part** of it that worked was **the student involveme