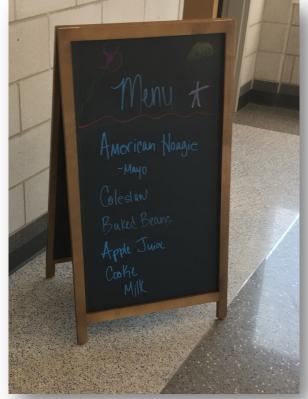

| 8 oz                |                        | 8 oz                |                     |                          |                                                    |                                                    |          |

### **Production Records Results**



### 2 schools increased fruit



### 3 schools increased vegetables



4 schools increased milk





Fall



### What Do the Changes Look Like?



### **New Signage**

#### FOOD ALLERGY AWARENESS

#### WARNING SIGNS & SYMPTOMS

"My mouth/ tongue itches" "My mouth feels funny" "My tongue feels heavy" "My tongue feels like there is hair on it" "My throat feels thick" "My mouth tingles" "My lips feel tight"

#### WHAT TO DO

Food allergies are serious, don't make lokes about then





### Menu Board!





### **Placement of Unflavored Milk!**





### **Fruit Display**





### Making Fruit & Vegetables Attractive!







### Making Fruit & Vegetables Attractive!







- •Students, Parents and Food Service Staff
  - Perception of lunchroom, food, and staff
  - Low response rate
- Lessons Learned
  - Part of a class vs.
     blast e-mail
  - Focus groups a better option



### **Interviews with Food Service**

"Getting to work closely with this particular group of kids was really fun. They're very **outgoing** and they have **a lot of opinions** and a lot of **ideas**. Their enthusiasm was just, **it was SO fun**. And to see them interact with my staff was even more fun. Because they now have a relationship between the two"

"I enjoyed the *interaction* that our *staff had with the studen