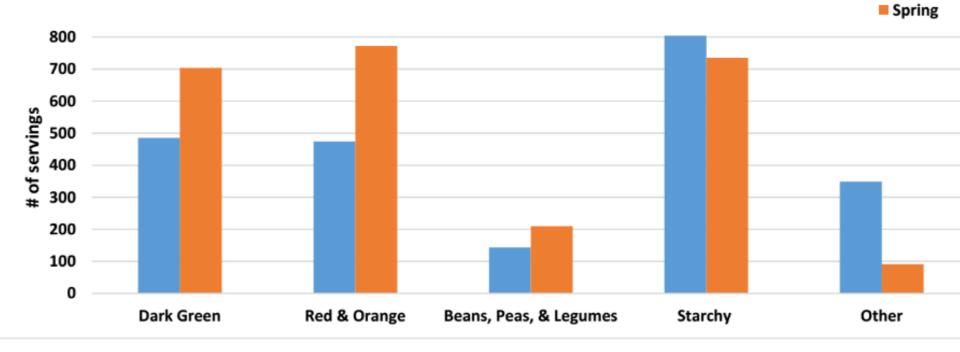

### **Production Records Results**

### 2 schools increased fruit

### 3 schools increased vegetables

4 schools increased milk

Fall