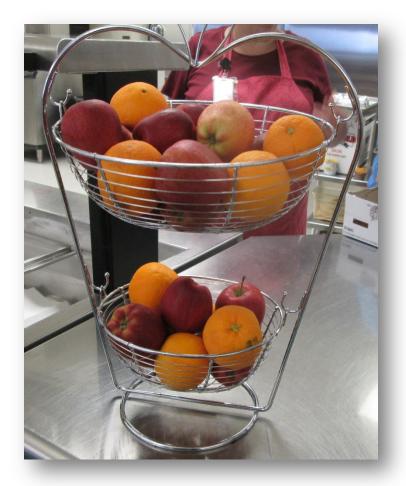

|                                                    |          |

### **Production Records Results**



### 2 schools increased fruit



### 3 schools increased vegetables



4 schools increased milk





Fall



### What Do the Changes Look Like?



### **New Signage**

#### FOOD ALLERGY AWARENESS

#### WARNING SIGNS & SYMPTOMS

"My mouth/ tongue itches" "My mouth feels funny" "My tongue feels heavy" "My tongue feels like there is hair on it" "My throat feels thick" "My mouth tingles" "My lips feel tight"

#### WHAT TO DO

Food allergies are serious, don't make lokes about then





### Menu Board!





### **Placement of Unflavored Milk!**





### **Fruit Display**





### Making Fruit & Vegetables Attractive!







### Making Fruit & Vegetables Attractive!







- •Students, Parents and Food Service Staff
  - Perception of lunchroom, food, and staff
  - Low response rate
- Lessons Learned
  - Part of a class vs.
     blast e-mail
  - Focus groups a better option



### **Interviews with Food Service**

"Getting to work closely with this particular group of kids was really fun. They're very **outgoing** and they have **a lot of opinions** and a lot of **ideas**. Their enthusiasm was just, **it was SO fun**. And to see them interact with my staff was even more fun. Because they now have a relationship between the two"

"I enjoyed the *interaction* that our *staff had with the students*"

"The **best part** of it that worked was **the student involvement**...Just, all the ideas and the interaction with the students.







TODAY, I MADE A DIFFE