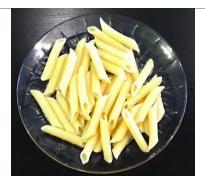

#### Health Literacy and Portion Sizing

juice

1 cup cooked pasta

½ cup pineapple

3 oz cooked ground beef

Overestimation of a single food serving was more likely in those with low health literacy (p<0.001) or numeracy (p=0.008)

Huizinga, 2009; public domain photos