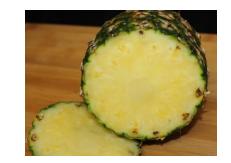

#### Health Literacy and Portion Sizing

juice

1 cup cooked pasta

½ cup pineapple

3 oz cooked ground beef

Overestimation of a single food serving was more likely in those with low health literacy (p<0.001) or numeracy (p=0.008)

Huizinga, 2009; public domain photos