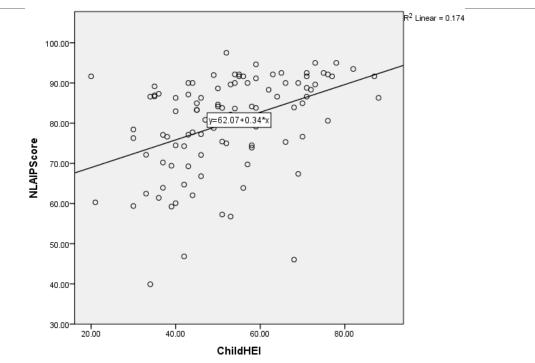

56                         | 0.108   |
| Household Food Measurements | 2.724                | 0.025*  | 2.486                         | 0.066   |
| Food Label & Numeracy       | 2.795                | 0.003*  | 3.562                         | 0.004*  |
| Food Groups                 | 1.607                | 0.018*  | 1.645                         | 0.021*  |
| Consumer Skills             | 2.870                | 0.007*  | 2.838                         | 0.009*  |

\*P<0.05

Data for 71 breast cancer patients (17 primary prevention, 54 survivors)



# Nutrition Literacy is Related to Diet Quality

101 parent-child dyads

Parent nutrition literacy assessed by NLit-P

- 42 items
- 5 domains

Child (4.9 ± .7 yrs) diet quality assessed by Healthy Eating Index-2010 score from 2, 24-hour recalls



Every 1% increase in parental nutrition literacy = 0.51 increase in child Healthy Eating Index ( $R^2$ =0.174, p<0.001)



Gibbs, et al. JNEB, 2016

### NLit Validation Initial Findings

### Closing Thoughts

Uses for nutrition literacy assessment:

- Research: tool for nutrition literacy identification
- Practice: identify deficits and determine educational messages
- Outcome measure for targeting improved nutrition literacy

Efforts to improve diet quality may include improving nutrition literacy



### Acknowledgements



KUMC Research Team: Debra Sullivan, PhD, RD; Edward Ellerbeck, MD, MPH; Byron Gajewski, PhD; Christie Befort, PhD; Susan Harvey, PhD, CHES; Amy Kennett, MS, RD: Beth Kerling, MS, RD; Jocelyn Thodosoff, MS, RD; Sarah Owens, MS, RD; Katie George, MS, RD; Juliana Camarg