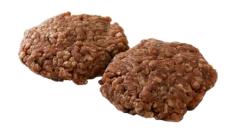

#### Health Literacy and Portion Sizing

juice

1 cup cooked pasta

½ cup pineapple

3 oz cooked ground beef

Overestimation of a single food serving was more likely in those with low health literacy (p<0.001) or numeracy (p=0.008)

Huizinga, 2009; public domain photos