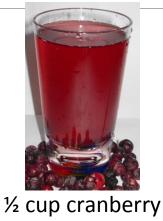

#### Health Literacy and Portion Sizing

juice

1 cup cooked pasta

½ cup pineapple

3 oz cooked ground beef

Overestimation of a single food serving was more likely in those with low health literacy (p<0.001) or numeracy (p=0.008)

Huizinga, 2009; public domain photos