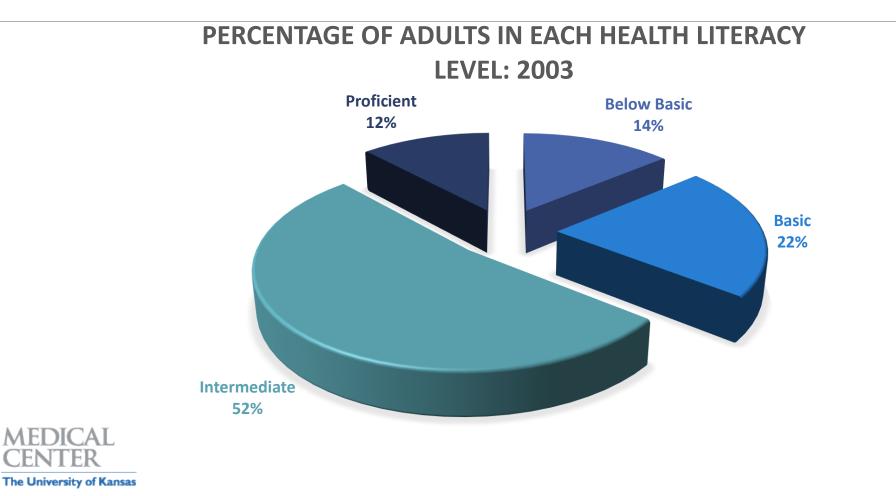

# Measuring Nutrition Literacy

Heather Gibbs, PhD, RD, LDN Assistant Professor, Dietetics & Nutrition



### Audience Participation!

Using 2-3 words, describe "health literacy"

To participate:

- 1. Text 'heathergibbs494' to '37607' (to join)
- 2. Text your answer

### Prevalence of Low Health Literacy



US Department of Education, 2006

#### Associations of Low Health Literacy

Decreased knowledge of illness and management

Increased hospitalization rates

Decreased use of preventive care services

Increased cost of health care



Neilson-Bowman, Institute of Medicine, 2004

### Outcomes in Patients With Low Health Literacy

**Good Evidence** 

Higher all-cause mortality rates of elderly persons

Moderate Evidence

Increased use of emergency care and hospitalizations

Lower probability of mammogram screening and flu vaccinations

Poorer skills associated with taking medications

Poorer interpretation of medication or nutrition labels

Poorer health status among elderly persons



Berkman et al. 2011

#### Health Literacy and Food Label Reading



Rothman, 2006

#### Health Literacy and