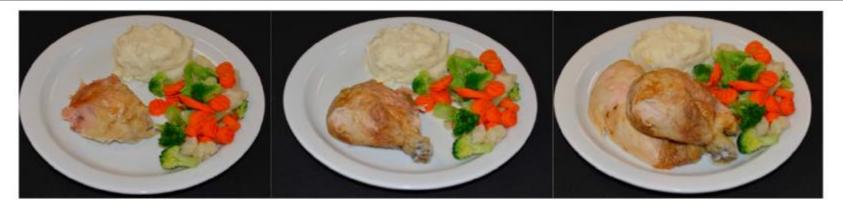

#### Health Literacy and Portion Sizing

juice

1 cup cooked pasta

½ cup pineapple

3 oz cooked ground beef

Overestimation of a single food serving was more likely in those with low health literacy (p<0.001) or numeracy (p=0.008)

Huizinga, 2009; public domain photos