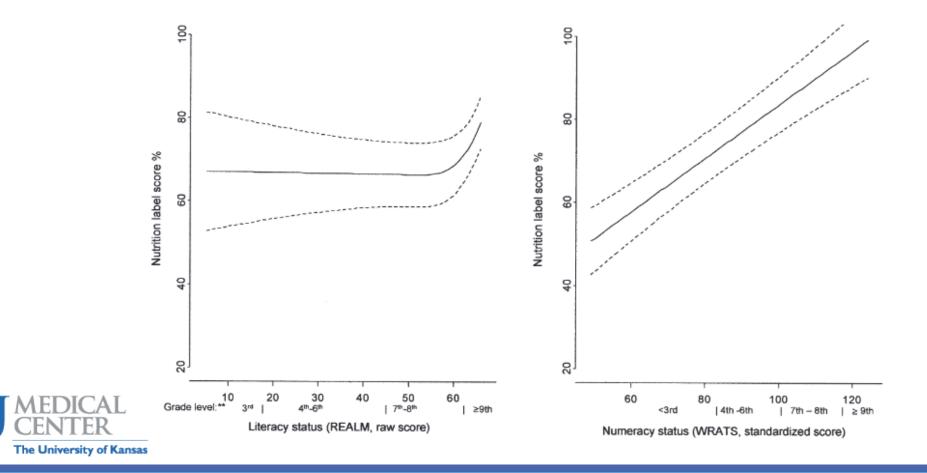

r

### Prevalence of Low Health Literacy



US Department of Education, 2006

#### Associations of Low Health Literacy

Decreased knowledge of illness and management

Increased hospitalization rates

Decreased use of preventive care services

Increased cost of health care



Neilson-Bowman, Institute of Medicine, 2004

### Outcomes in Patients With Low Health Literacy

**Good Evidence** 

Higher all-cause mortality rates of elderly persons

Moderate Evidence

Increased use of emergency care and hospitalizations

Lower probability of mammogram screening and flu vaccinations

Poorer skills associated with taking medications

Poorer interpretation of medication or nutrition labels

Poorer health status among elderly persons



Berkman et al. 2011

#### Health Literacy and Food Label Reading



Rothman, 2006

#### Health Literacy and Portion Sizing



juice







1 cup cooked pasta

½ cup pineapple

3 oz cooked ground beef

Overestimation of a single food serving was more likely in those with low health literacy (p<0.001) or numeracy (p=0.008)



Huizinga, 2009; public domain photos

#### Health Literacy and Eating Habits

| Score                                              | Maximum<br>Score | Overall<br>(n=376) | Category 1 <sup>a</sup> : High<br>likelihood of<br>limited health<br>literacy (n=195) | Category 2ª: Possibility<br>of limited health<br>literacy (n=83) | Category 3ª: Adequate<br>health literacy (n=98) | P value         |
|----------------------------------------------------|------------------|--------------------|--------------------------------------------------